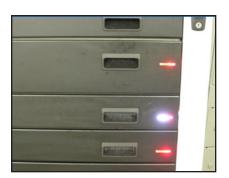

- » The system unlocks only the location containing the required items and guides the user directly to it using bright LED lights.
- » User opens the indicated location, obtains required items and closes the drawer which is automatically relocked. Inventory gets adjusted right away.
- » Emergency access to items (e.g. during power failures) can be achieved in seconds with innovative override mechanism which unlocks all drawers within the cabinet, ensuring continuous access to critical items.
- » Durable and secure drawers, provide years of safe, convenient, high-density storage and problem-free operation. Typically used for storing cutting & precision tools, parts, MRO supplies, hardware, gauges, machine parts, etc. Ideal for Managing a wide range of metalworking and MRO products from low-cost non-production items to highercost production inventory.

Bright LED lights guide users to the right location

Manage abrasives and MRO items

Manage safety supplies

Manage grinding, sanding, & cut-off wheels

Please Note: specifications, models, software etc. can change without notice