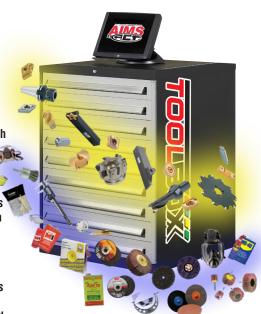

#### **OVERVIEW**

- » The ToolBox provides drawer level security and management with minimal commitment.
- » With a unique combination of robust, configurable hardware, modern electronics, industry standard software techniques and the latest developments in data communications, AIMS is enabling major cost savings for its many users.
- » ToolBox systems are available in a wide range of cabinet sizes and drawer depths and can be easily expanded using ToolBox add-on units or Locker Stacks.
- » System operation is extremely simple and automatic capture of additional cost center information such as job or cell can be performed for future cost analysis.
- » Authorized user logs into the system and selects required item and quantity.

- » The system unlocks only the location containing the required items and guides the user directly to it using bright LED lights.
- » User opens the indicated location, obtains required items and closes the drawer which is automatically relocked. Inventory gets adjusted right away.
- » Emergency access to items (e.g. during power failures) can be achieved in seconds with innovative override mechanism which unlocks all drawers within the cabinet, ensuring continuous access to critical items.
- » Durable and secure drawers, provide years of safe, convenient, high-density storage and problem-free operation. Typically used for storing cutting & precision tools, parts, MRO supplies, hardware, gauges, machine parts, etc. Ideal for Managing a wide range of metalworking and MRO products from low-cost non-production items to highercost production inventory.

#### **FEATURES**

- » Industry-standard cabinets
- » Available in 7 models
- » Countless configurations

- » 24/7 secure access
- » Touch screen interface

- » Comprehensive reporting package
- » Easily expandable with most AIMS units while retaining single point of control