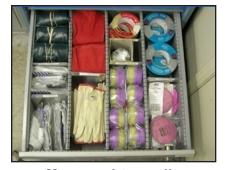

Bright LED lights guide users to the right location

Manage abrasives and MRO items

Manage safety supplies

Manage grinding, sanding, & cut-off wheels

Please Note: specifications, models, software etc. can change without notice