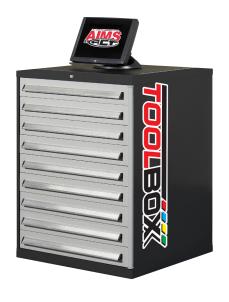

#### **OVERVIEW**

- » The ToolBox provides drawer level security and management with minimal commitment.
- » With a unique combination of robust, configurable hardware, modern electronics, industry standard software techniques and the latest developments in data communications, AIMS is enabling major cost savings for its many users.
- » ToolBox systems are available in a wide range of cabinet sizes and drawer depths and can be easily expanded using ToolBox add-on units or Locker Stacks.
- » System operation is extremely simple and automatic capture of additional cost center information such as job or cell can be performed for future cost analysis.
- » Authorized user logs into the system and selects required item and quantity.

- » The system unlocks only the location containing the required items and guides the user directly to it using bright LED lights.
- » User opens the indicated location, obtains required items and closes the drawer which is automatically relocked. Inventory gets adjusted right away.
- » Emergency access to items (e.g. during power failures) can be achieved in seconds with innovative override mechanism which unlocks all drawers within the cabinet, ensuring continuous access to critical items.
- » Durable and secure drawers, provide years of safe, convenient, high-density storage and problem-free operation. Typically used for storing cutting & precision tools, parts, MRO supplies, hardware, gauges, machine parts, etc. Ideal for Managing a wide range of metalworking and MRO products from low-cost non-production items to highercost production inventory.

#### **FEATURES**

- » Industry-standard cabinets
- » Available in 7 models
- » Countless configurations

- » 24/7 secure access
- » Touch screen interface

- » Comprehensive reporting package
- » Easily expandable with most AIMS units while retaining single point of control