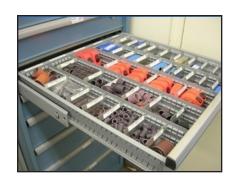

## **SPECIFICATIONS**

| Cabinet #     | Number of Drawers | Drawer Configurations    | Drawer Compartments | Overall Dimensions      |
|---------------|-------------------|--------------------------|---------------------|-------------------------|
| XSHS0900-0501 | 5                 | 3@5"H; 1@7"H; 1@9"       | 57                  | 40.25w x 22.5d x 41.75h |
| XSSC0900-0501 | 5                 | 3@5"H; 1@7"H; 1@9"       | 61                  | 28.25w x 28.5d x 41.75h |
| XSHS0900-0702 | 7                 | 4@3"H; 2@5"H; 1@7"       | 96                  | 40.25w x 22.5d x 41.75h |
| XSSC0900-0703 | 7                 | 2@2"H; 2@3"H; 1@5"; 2@7" | 114                 | 40.25w x 22.5d x 41.75h |
| XSHS0900-0901 | 9                 | 4@2"H; 3@3"H; 2@5"       | 117                 | 40.25w x 22.5d x 41.75h |
| XSSC0900-0901 | 9                 | 4@2"H; 3@3"H; 2@5"       | 154                 | 28.25w x 28.5d x 41.75h |
| XSSC0900-1002 | 10                | 4@2"H; 6@3"H             | 210                 | 28.25w x 28.5d x 41.75h |